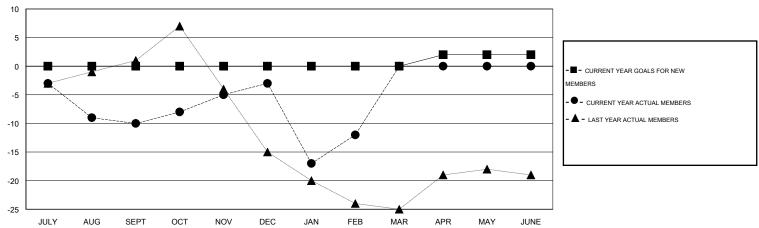

#### GOALS AND ACTUAL MEMBERS CUMULATIVE

| DROPPED CLUBS: 0  DROPPED MEMBERS |         | 32 CLUBS OF 48 ADDED 1 OR MORE NEW MEMBERS | GENDER DISTRIBU  MALE  FEMALE         | TION<br>1,137 (80.01%)<br>284 (19.99%) |           |
|-----------------------------------|---------|--------------------------------------------|---------------------------------------|----------------------------------------|-----------|
| DECEASED CLUB CANCELLED           | 17<br>0 | CLICK HERE FOR HEALTH ASSESSMENT DATA      | FAMILY UNIT MEMBERS HEAD OF HOUSEHOLD |                                        | 186<br>91 |
| TOTAL TOTAL                       | 91      |                                            | NON-HEAD OF HOUSEHOL                  | D                                      | 95        |